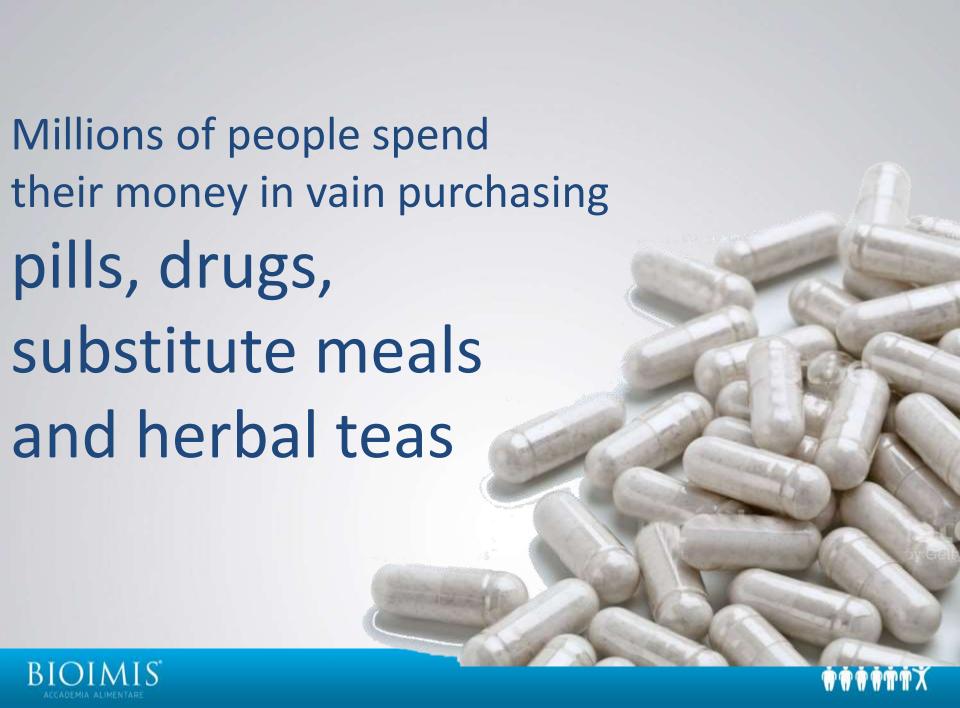

### MONITORING THE DAILY CALORIC INTAKE

**WEIGHING THE FOOD YOU EAT** 

TAKING SUPPLEMENTS
AND DRUGS

WORKING OUT FOR LONG HOURS AT THE GYM BELIEVING YOU ARE BURNING FAT