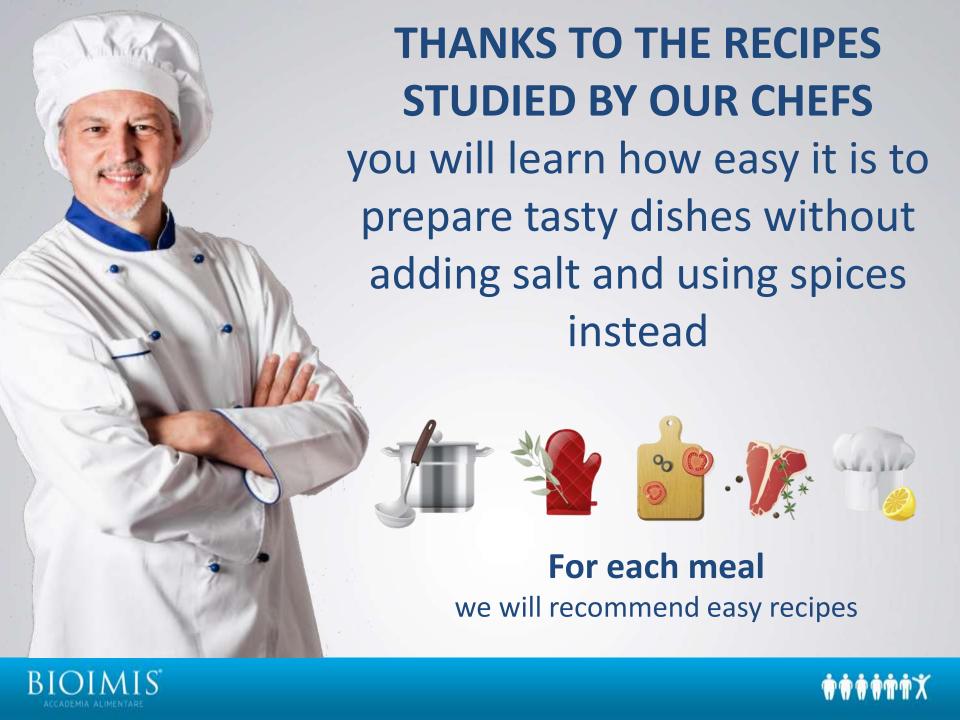

#### **NO ADDED SALT\***

During the BIOIMIS Program you'll be advised when and how to reduce or remove added salt, which:

- 1 indirectly stimulates high accumulation of body fat
- 2 doesn't help the Bioimis Staff to point out the biochemical effect produced by each single item of food you consume

3 tends to cause VERY SERIOUS PATHOLOGIES

EACH FOOD HAS MORE
THAN THE AMOUNT OF
SODIUM CHLORIDE
NECESSARY TO OUR
ORGANISM

BY REMOVING ADDED SALT YOU WILL REDISCOVER THE REAL FLAVOR OF FOOD