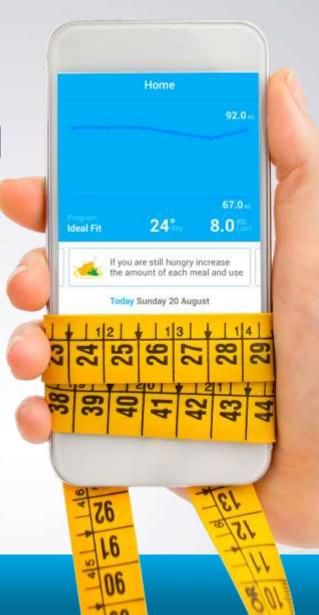

## You can follow your online **Customised Program** on your PC or the innovative App

# TO RECEIVE YOUR CUSTOMISED NUTRITIONAL ADVICE

**EVERY MORNING YOU NEED TO INSERT:** 

**YOUR WEIGHT - MEASURES - SENSATIONS** 

ON YOUR PC OR SMART DEVICE APP