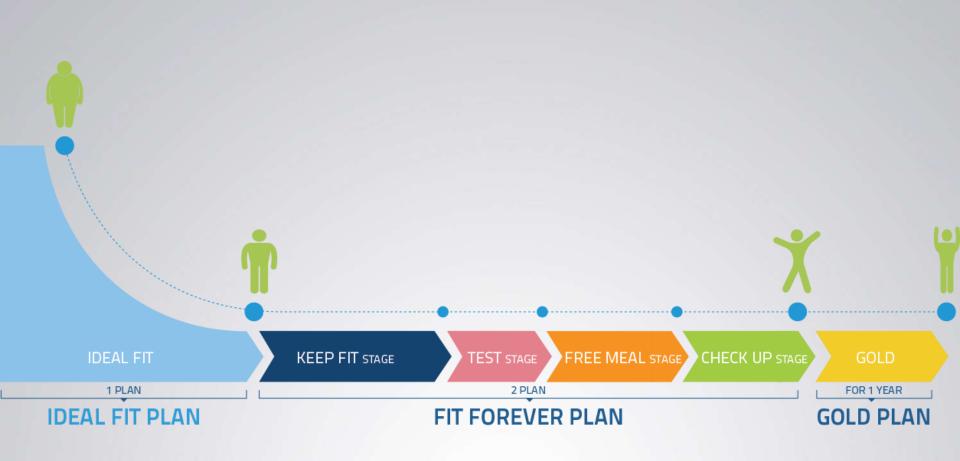

#### THE JOURNEY IS MADE UP OF:

IDEAL
FIT
Plan
GOACHING

FOREVER

FIT

Plan

COACHING

### IDEAL FIT PLAN

AN UTTER RESETTING OF ONE'S ORGANISM FROM IMPURITIES AND BAD HABITS

IDEAL FOR ALL THOSE WHO
WANT TO LOSE WEIGHT AND
RETURN IN SHAPE

### **FOREVER FIT PLAN®**

#### FIT FOREVER PLAN®

In the second stage of your journey you will learn the secret to keep the achieved results over time

# FOREVER FIT PLAN IS MADE UP OF 4 STAGES:

KEEP FIT

**TEST** 

FREE MEAL

**CHECK-UP** 

#### THE GOLD PLAN

**BIOIMIS GOLD** 