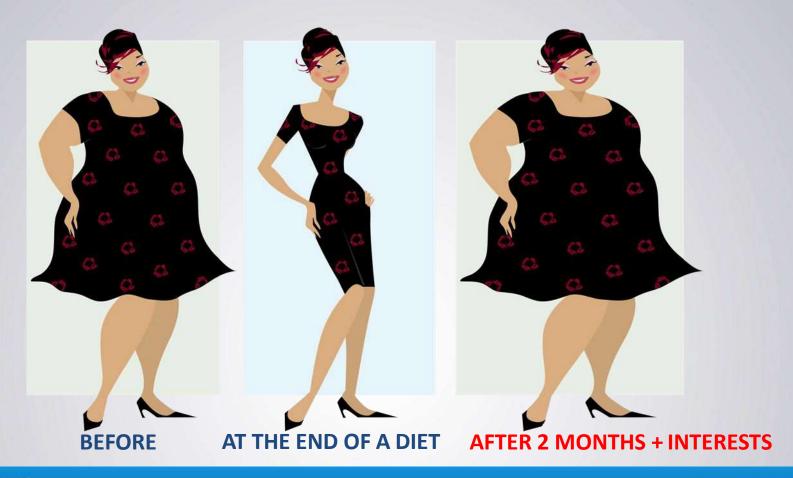

### THE WORST THING IS REGAINING THE LOST KILOS IN A SHORT PERIOD OF TIME

**SO FAR 99%** OF THE WEIGHT-LOSS **METHODS AND DIETS IN EXISTENCE** HAVE FAILED

NOW WE ARE GOING TO TRY TO EXPLAIN IN SIMPLE WORDS WHY NORMAL **DIETS DO NOT WORK** 