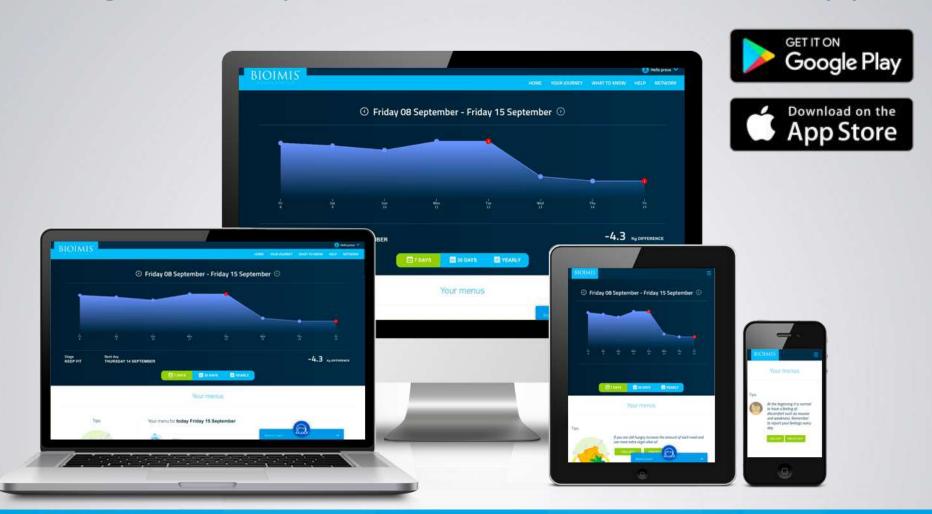

## You can follow your online **Customised Program** on your PC or the innovative App

# TO RECEIVE YOUR CUSTOMISED NUTRITIONAL ADVICE

**EVERY MORNING YOU NEED TO INSERT:** 

**YOUR WEIGHT - MEASURES - SENSATIONS** 

ON YOUR PC OR SMART DEVICE APP